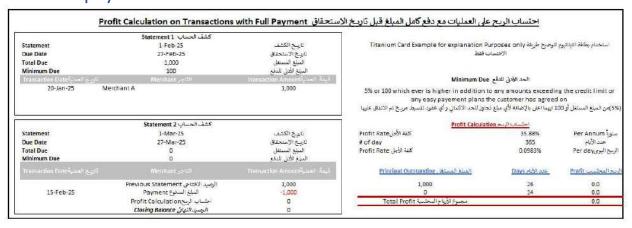

# 2. Illustrative Example of Calculating Annual Percentage Rate (APR) & Term cost for Titanium Card with No AMF

This illustrative example demostrates the calculation of the Annual Percantage (APR) based on the SAMA credit card regulations and is intended for illustrative putrpose only: